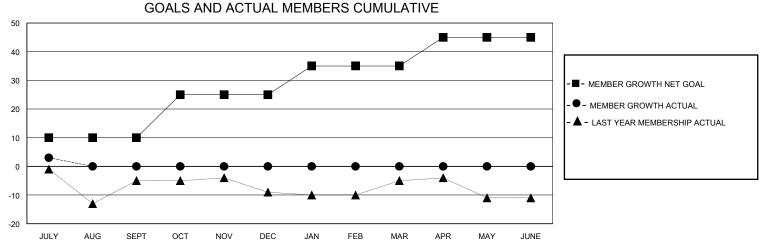

## District 7 I

Results as of: 7/31/2024

| GMT:                  |               |           | GMT CA        |                       |                         |                         |                                                    |  |
|-----------------------|---------------|-----------|---------------|-----------------------|-------------------------|-------------------------|----------------------------------------------------|--|
| Clubs                 |               |           |               | Members               |                         |                         |                                                    |  |
| RESULTS FOR 2024-2025 |               |           |               | RESULTS FOR 2024-2025 |                         |                         |                                                    |  |
| QUARTER               | NEW CLUB GOAL | NEW CLUBS | DROPPED CLUBS | QUARTER MEI           | MBER GROWTH NET<br>GOAL | MEMBER GROWTH<br>ACTUAL | DROPPED<br>MEMBERS ACTUAL<br>(including transfers) |  |
| JULY/AUG/SEPT         | 0             | 0         | 0             | JULY/AUG/SEPT         | 10                      | 6                       | 3                                                  |  |
| OCT/NOV/DEC           | 0             | 0         | 0             | OCT/NOV/DEC           | 15                      | 0                       | 0                                                  |  |
| JAN/FEB/MAR           | 1             | 0         | 0             | JAN/FEB/MAR           | 10                      | 0                       | 0                                                  |  |
| APR/MAY/JUNE          | 0             | 0         | 0             | APR/MAY/JUNE          | 10                      | 0                       | 0                                                  |  |